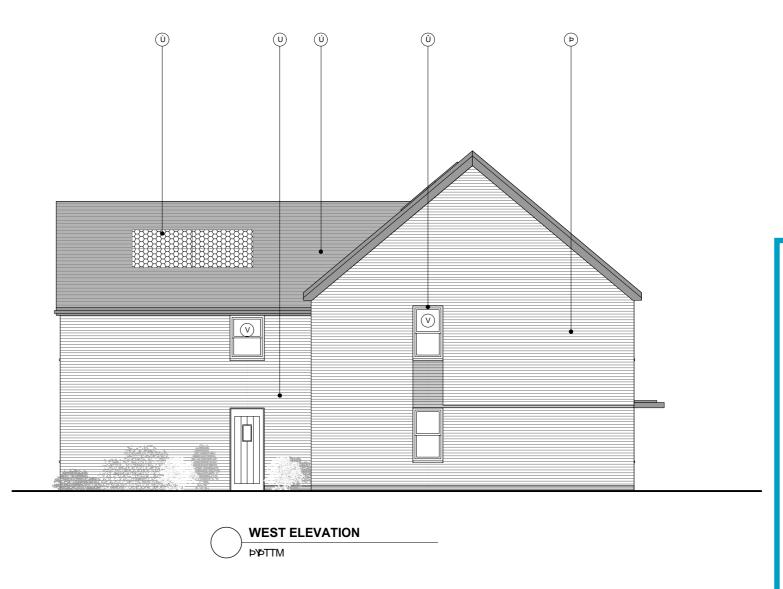

SOUTH ELEVATION
PYDTTM

Þ & âä → å M [-ä @c|[@MÒ ¨°Ø

Ü & âä ¼ å M [-ä @c | [@MÒed-éØ

Ú ] ãâ à

Û | {• ä M& [âbàæMol → æ | c]

(Ü) å ãâ]] M¦ ã-à ~ à Mâãä | \ ç

Ù { ^ | ~ | • | ã~â~ä M(1â\ àã]

(V) | '] ä¦ [àæMol √ æ| c]