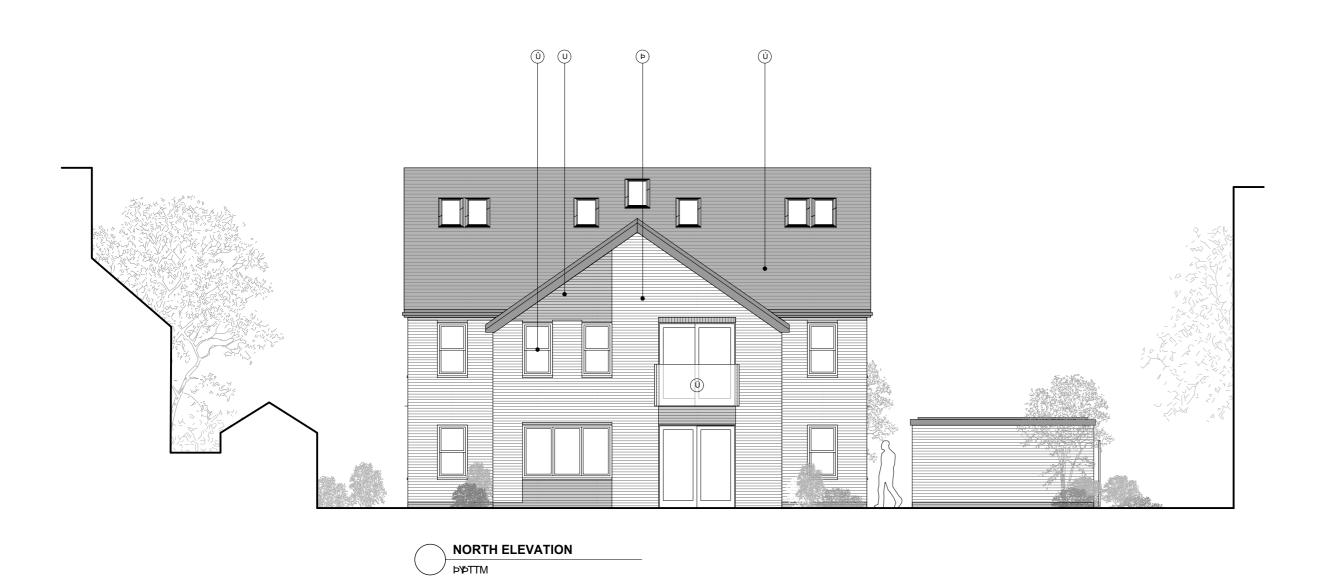

{ âRTÜ æ-dfıè\$Miò6

**Proposed Elevations** 

a ērēð c ı@a8f Nyl...-iè\$Myl8ë"≔Nalð

×.

{ −8ë ‡ðM≀ðë 18 North Avenue â†iè\$°8èR8èR ' dë " = | ` ÞÛM) \

PAUL] | | ` ^ | | ] à ARCHITECTS | 1:100 @ A2 ``"Nylði°ı8 ^ı\$`Nylð=""ðlv1"‡ éē̃5Nwl |fi-8-≗"Nwyl`ÚNxL;¦